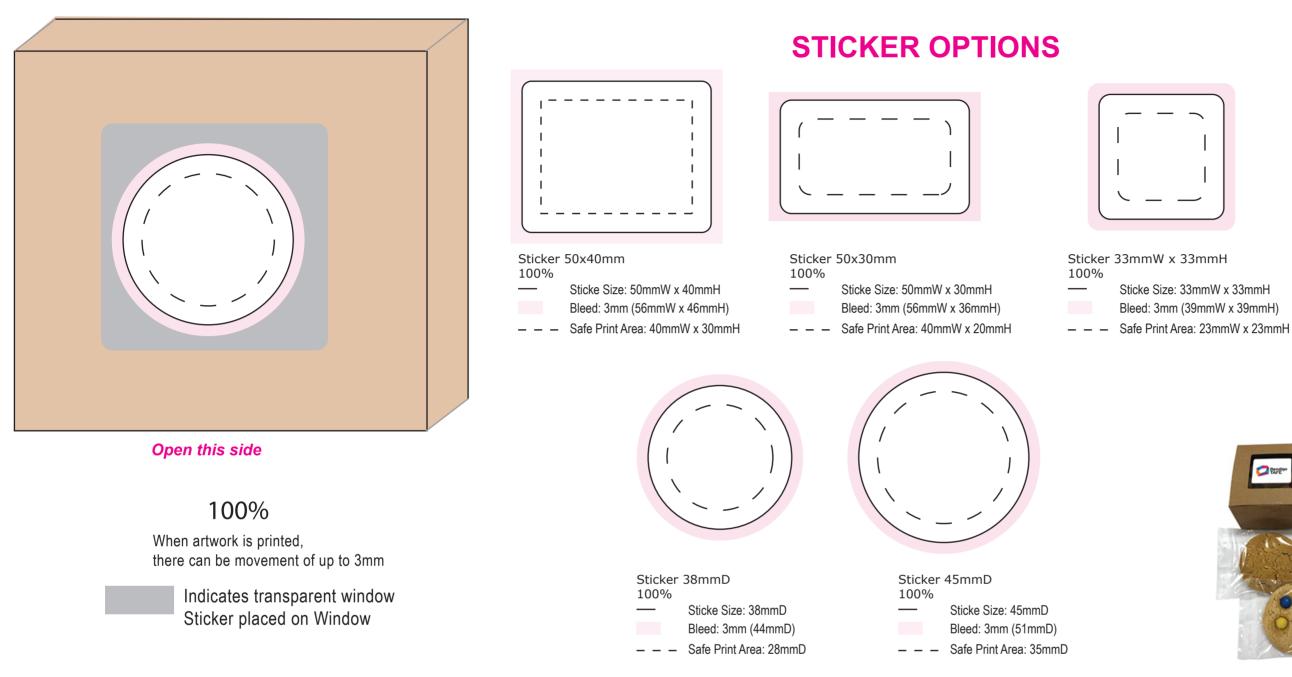

## ART APPROVAL

All colours used in this document are indicative only and they may vary across a variety of printing techniques and confectionery

| Product Code                                                                                        | : CC095C                                                                                                                                    |
|-----------------------------------------------------------------------------------------------------|---------------------------------------------------------------------------------------------------------------------------------------------|
| Description                                                                                         | : Small Kraft Window Box filled with x2 Big Cafe Style biscuits/cookies (50g each)<br>Coloured Tissue paper placed in box for visual effect |
| Order#                                                                                              | :                                                                                                                                           |
| Company Name                                                                                        | :                                                                                                                                           |
| Contact                                                                                             | :                                                                                                                                           |
| Box Colour                                                                                          | : Natural or White                                                                                                                          |
| Tissue Colour                                                                                       | :                                                                                                                                           |
| Sticker Size                                                                                        | : 50mmW x 40mmH / 50mmW x 30mmH / 33mmW x 33mmH /<br>38mmD / 45mmD                                                                          |
| Print Colour                                                                                        | : Digital Print Customer must provide PMS Colour print guide                                                                                |
| Quantity                                                                                            | :                                                                                                                                           |
| Delivery Date                                                                                       | :                                                                                                                                           |
| Please note: Stickers are printed digitally, please provide PMS colours if a close match is crucial |                                                                                                                                             |

## This is an A3 Art sheet

Sticke Size: 33mmW x 33mmH Bleed: 3mm (39mmW x 39mmH)

Image Impression Only NOT to Scale