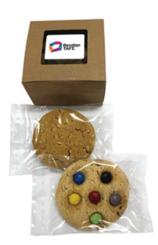

## ART APPROVAL

All colours used in this document are indicative only and they may vary across a variety of printing techniques and confectionery

| Product Code                                                                                        | : CC095C                                                                                                                                    |
|-----------------------------------------------------------------------------------------------------|---------------------------------------------------------------------------------------------------------------------------------------------|
| Description                                                                                         | : Small Kraft Window Box filled with x2 Big Cafe Style biscuits/cookies (50g each)<br>Coloured Tissue paper placed in box for visual effect |
| Order#                                                                                              | :                                                                                                                                           |
| Company Name                                                                                        | :                                                                                                                                           |
| Contact                                                                                             | :                                                                                                                                           |
| Box Colour                                                                                          | : Natural or White                                                                                                                          |
| Tissue Colour                                                                                       | :                                                                                                                                           |
| Sticker Size                                                                                        | : 50mmW x 40mmH / 50mmW x 30mmH / 33mmW x 33mmH /<br>38mmD / 45mmD                                                                          |
| Print Colour                                                                                        | : Digital Print Customer must provide PMS Colour print guide                                                                                |
| Quantity                                                                                            | :                                                                                                                                           |
| Delivery Date                                                                                       | :                                                                                                                                           |
| Please note: Stickers are printed digitally, please provide PMS colours if a close match is crucial |                                                                                                                                             |